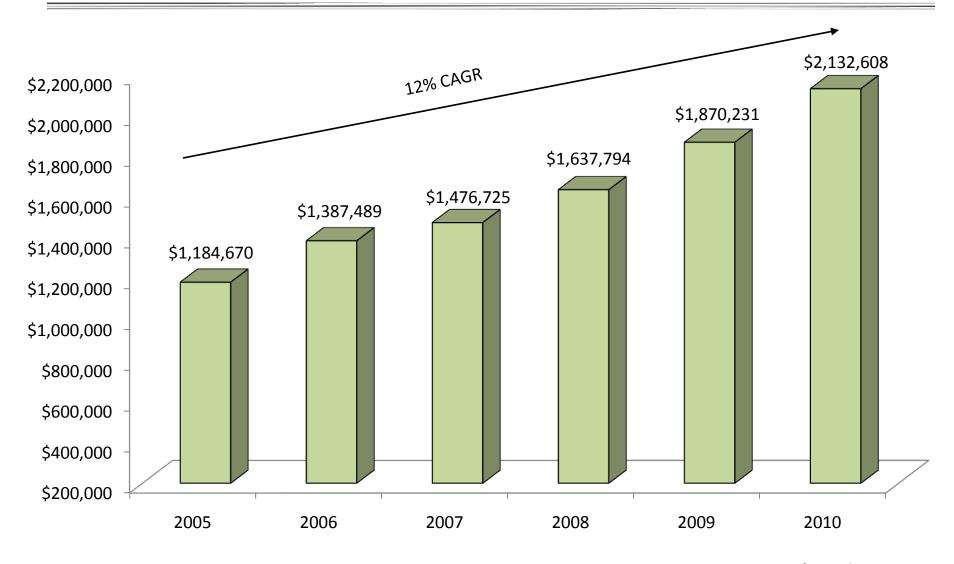

All statements in this presentation, including forward-looking statements, speak only as of today's date, and the Company undertakes no obligation to update any statement in light of new information or future events.

A number of factors, many of which are beyond the ability of the Company to control or predict, could cause actual results to differ materially from those in its forward-looking statements. Additional information is included in the Company's filings with the Securities and Exchange Commission.



## **Financial Review**

# David Findlay President

# 1988-2008 – 21 Years of Record Earnings 2009-2010 – A Good Start!





# **Net Income and EPS**





2010 Net Income Growth 29%2010 Diluted EPS Growth 5%

# **Average Loans**





### Loan Breakdown\*





# **Average Deposits**





2010 Growth 14%

# Deposit Breakdown

#### **Cost of Deposits**





#### Net Interest Income





#### Non-Interest Income





(2) Excluding non-cash OTTI in 2010

2010 Growth 4%



# Non-Interest Expense







# **Efficiency Ratio**





- (1) Excluding impact of debt extinguishment cost of \$804,000
- (2) Excluding impact of retail card portfolio sale of \$863,000

# **Asset Quality**

#### Trends in NPA's vs. NCO's





# **Asset Quality**

#### Loan Loss Reserve Building





# **Asset Quality**

#### Charge Offs and Reserve Summary





#### **Paid Dividends Per Share**





Note - Split Adjusted - Paid Dividends

## **TARP Repayment**

- Repaid 100% of TARP on June 9, 2010
- Elected not to repurchase warrants from Treasury
- Pro forma capital ratios strong

# **Capital Structu