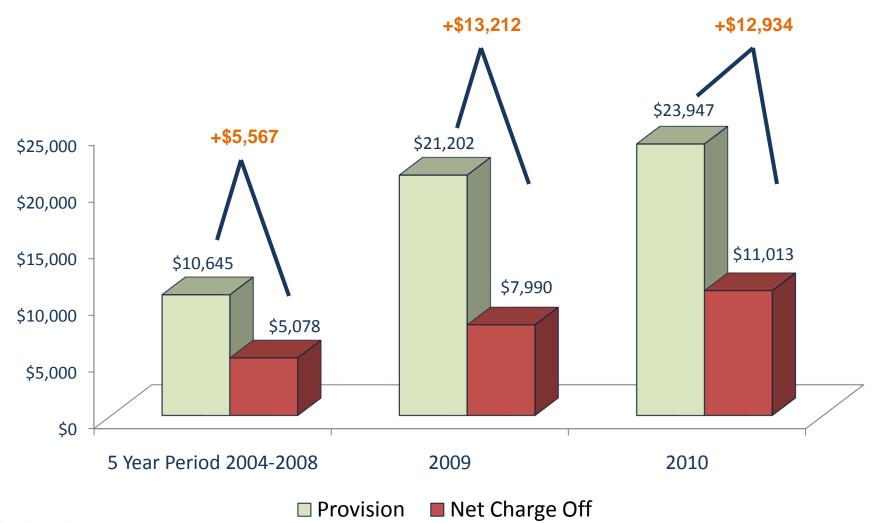

and Exchange Commission.



## **Financial Review**

# David Findlay President

# 1988-2008 – 21 Years of Record Earnings 2009-2010 – A Good Start!





# **Net Income and EPS**





2010 Net Income Growth 29%2010 Diluted EPS Growth 5%

# **Average Loans**





### Loan Breakdown\*





# **Average Deposits**





2010 Growth 14%

# Deposit Breakdown

#### **Cost of Deposits**





#### Net Interest Income





#### Non-Interest Income





(2) Excluding non-cash OTTI in 2010

2010 Growth 4%



# Non-Interest Expense







# **Efficiency Ratio**





- (1) Excluding impact of debt extinguishment cost of \$804,000
- (2) Excluding impact of retail card portfolio sale of \$863,000

# **Asset Quality**

#### Trends in NPA's vs. NCO's





# **Asset Quality**

#### Loan Loss Reserve Building





# **Asset Quality**

#### Charge Offs and Reserve Summary





#### **Paid Dividends Per Share**





Note - Split Adjusted - Paid Dividends

## **TARP Repayment**

- Repaid 100% of TARP on June 9, 2010
- Elected not to repurchase warrants from Treasury
- Pro forma capital ratios strong

# **Capital Structure**

| Key Ratios and Per Share Data    |         |  |
|----------------------------------|---------|--|
| Tangible Equity /Tangible Assets | 9.10%   |  |
| TCE /Tangible Assets             | 9.10%   |  |
| Tier 1 Risk-Based                | 12.00%  |  |
| Total Risk-Based                 | 13.26%  |  |
| Leverage                         | 9.93%   |  |
| Book Value                       | \$15.28 |  |
| Tangible Book Value              | \$15.08 |  |

As of December 31, 2010





#