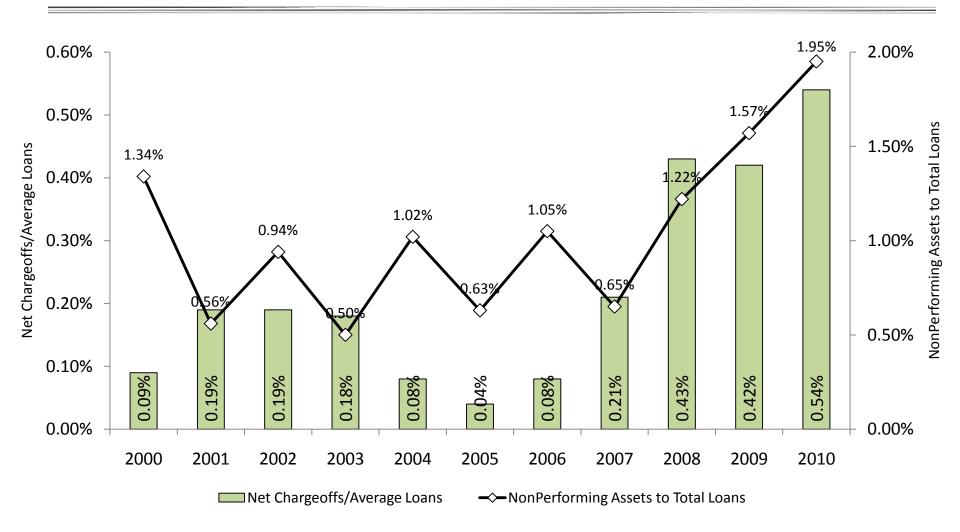

is included in the Company's filings with the Securities and Exchange Commission.



## **Financial Review**

# David Findlay President

# 1988-2008 – 21 Years of Record Earnings 2009-2010 – A Good Start!





# **Net Income and EPS**





2010 Net Income Growth 29%2010 Diluted EPS Growth 5%

# **Average Loans**





### Loan Breakdown\*





# **Average Deposits**





2010 Growth 14%

# Deposit Breakdown

#### **Cost of Deposits**





#### Net Interest Income





#### Non-Interest Income





(2) Excluding non-cash OTTI in 2010

2010 Growth 4%



# Non-Interest Expense







# **Efficiency Ratio**





- (1) Excluding impact of debt extinguishment cost of \$804,000
- (2) Excluding impact of retail card portfolio sale of \$863,000

# **Asset Quality**

#### Trends in NPA's vs. NCO's





# **Asset Quality**

#### Loan Loss Reserve Building





# **Asset Quality**

#### Charge Offs and Reserve Summary





#### **Paid Dividends Per Share**





Note - Split Adjusted - Paid Dividends

## **TARP Repayment**

- Repaid 100% of TARP on June 9, 2010
- Elected not to repurchase warrants from Treasury
- Pro forma capital ratios strong

# **Capital Structure**

| Key Ratios and Per Share Data    |         |  |
|----------------------------------|---------|--|
| Tangible Equity /Tangible Assets | 9.10%   |  |
| TCE /Tangible Assets             | 9.10%   |  |
| Tier 1 Risk-Based                | 12.00%  |  |
| Total Risk-Based                 | 13.26%  |  |
| Leverage                         | 9.93%   |  |
| Book Value                       | \$15.28 |  |
| Tangible Book Value