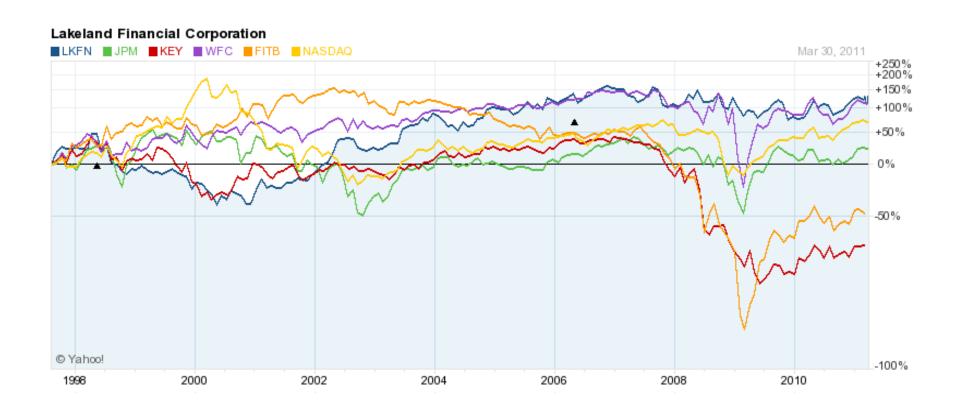

# Shareholder Value LKFN vs. "The Buyers"

**Lakeland Financial Corporation | Lake City Bank** 

2010 Annual Report