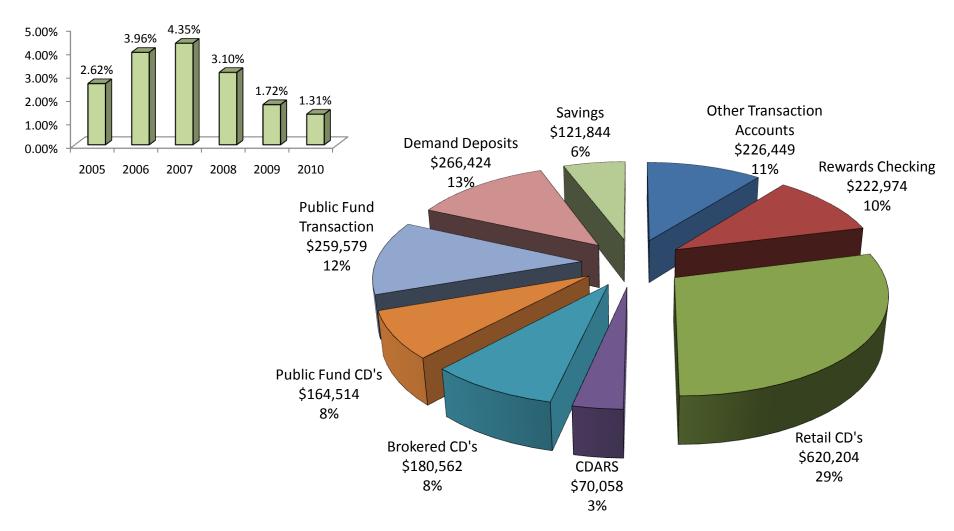

ents, speak only as of today's date, and the Company undertakes no obligation to update any statement in light of new information or future events.

A number of factors, many of which are beyond the ability of the Company to control or predict, could cause actual results to differ materially from those in its forward-looking statements. Additional information is included in the Company's filings with the Securities and Exchange Commission.



## **Financial Review**

# David Findlay President

# 1988-2008 – 21 Years of Record Earnings 2009-2010 – A Good Start!





# **Net Income and EPS**





2010 Net Income Growth 29%2010 Diluted EPS Growth 5%

# **Average Loans**





### Loan Breakdown\*





# **Average Deposits**





2010 Growth 14%

# Deposit Breakdown

#### **Cost of Deposits**





#### Net Interest Income





#### Non-Interest Income





(2) Excluding non-cash OTTI in 2010

2010 Growth 4%



# Non-Interest Expense







# **Efficiency Ratio**





- (1) Excluding impact of debt extinguishment cost of \$804,000
- (2) Excluding impact of retail card portfolio sale of \$863,000

# **Asset Quality**

#### Trends in NPA's vs. NCO's





# **Asset Quality**

#### Loan Loss Reserve Building





# **Asset Quality**

#### Charge Offs and Reserve Summary





#### **Paid Dividends Per Share**





Note - Split Adjusted - Paid Dividends

## **TARP Repayment**

- Repaid 100% of TARP on June 9, 2010
- Elected not to repurchase warrants from Treasury
- Pro forma capital ratios strong

# **Capital Structure**

| Key Ratios and Per Share Data    |         |  |
|------------