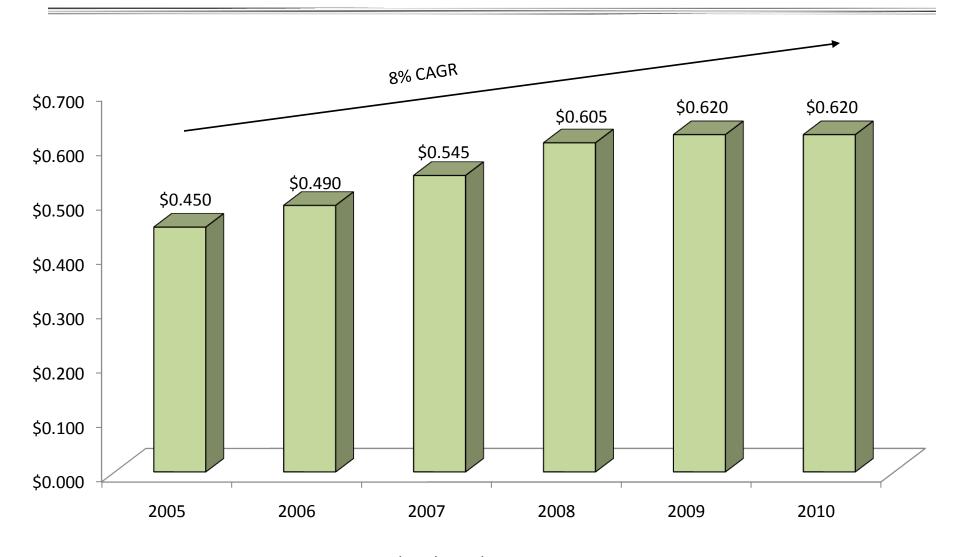

of Record Earnings 2009-2010 – A Good Start!





# **Net Income and EPS**





2010 Net Income Growth 29%2010 Diluted EPS Growth 5%

# **Average Loans**





### Loan Breakdown\*





# **Average Deposits**





2010 Growth 14%

# Deposit Breakdown

#### **Cost of Deposits**





#### Net Interest Income





#### Non-Interest Income





(2) Excluding non-cash OTTI in 2010

2010 Growth 4%



# Non-Interest Expense







# **Efficiency Ratio**





- (1) Excluding impact of debt extinguishment cost of \$804,000
- (2) Excluding impact of retail card portfolio sale of \$863,000

# **Asset Quality**

#### Trends in NPA's vs. NCO's





# **Asset Quality**

#### Loan Loss Reserve Building





# **Asset Quality**

#### Charge Offs and Reserve Summary





#### **Paid Dividends Per Share**





Note - Split Adjusted - Paid Dividends

## **TARP Repayment**

- Repaid 100% of TARP on June 9, 2010
- Elected not to repurchase warrants from Treasury
- Pro forma capital ratios strong

# **Capital Structure**

| Key Ratios and Per Share Data    |         |  |
|----------------------------------|---------|--|
| Tangible Equity /Tangible Assets | 9.10%   |  |
| TCE /Tangible Assets             | 9.10%   |  |
| Tier 1 Risk-Based                | 12.00%  |  |
| Total Risk-Based                 | 13.26%  |  |
| Leverage                         | 9.93%   |  |
| Book Value                       | \$15.28 |  |
| Tangible Book Value              | \$15.08 |  |

As of December 31, 2010





# Shareholder Value LKFN vs. "The Buyers"





**Lakeland Financial Corporation | Lake City Bank** 



2