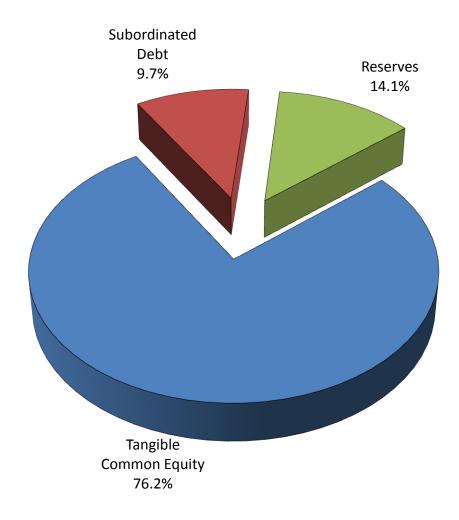

# **Capital Structure**

| Key Ratios and Per Share Data    |         |  |
|----------------------------------|---------|--|
| Tangible Equity /Tangible Assets | 9.10%   |  |
| TCE /Tangible Assets             | 9.10%   |  |
| Tier 1 Risk-Based                | 12.00%  |  |
| Total Risk-Based                 | 13.26%  |  |
| Leverage                         | 9.93%   |  |
| Book Value                       | \$15.28 |  |
| Tangible Book Value              | \$15.08 |  |