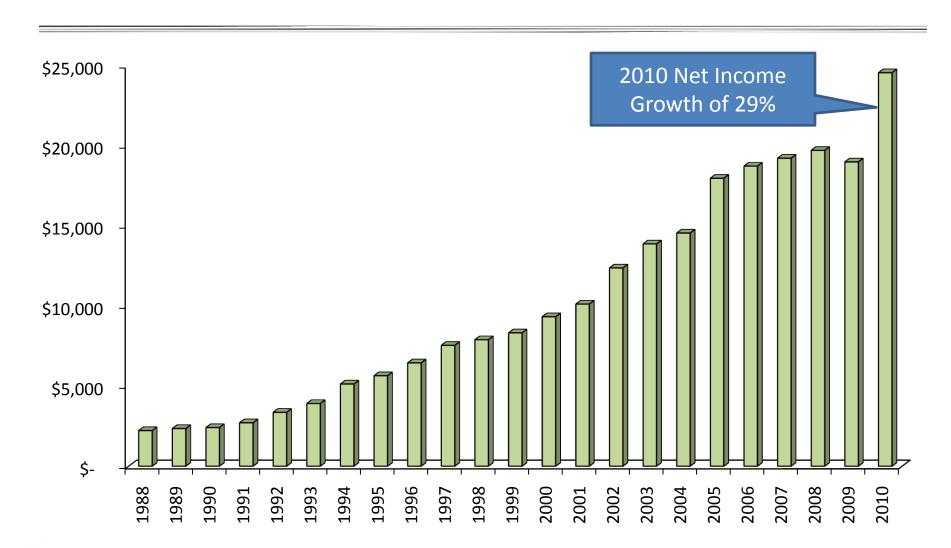

# 1988-2008 – 21 Years of Record Earnings 2009-2010 – A Good Start!

# **Net Income and EPS**

2010 Net Income Growth 29%2010 Diluted EPS Growth 5%