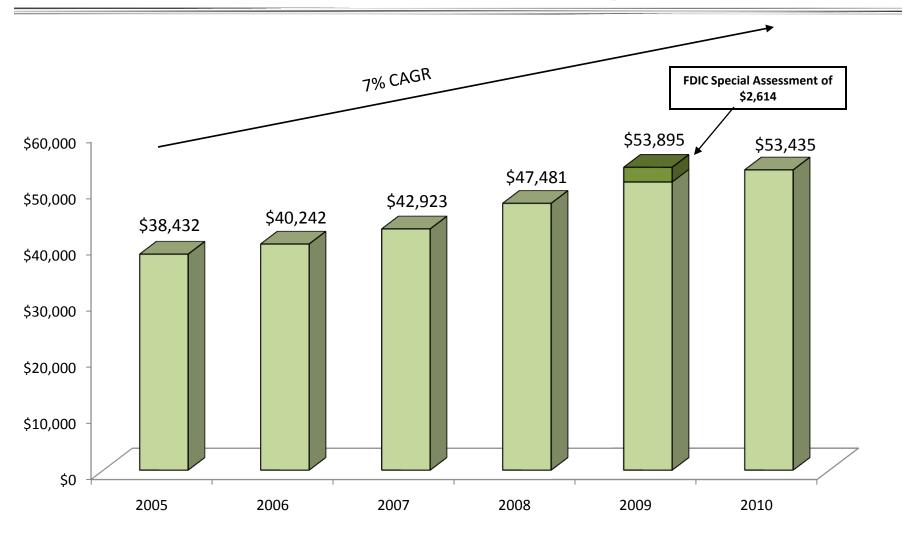

nts.

A number of factors, many of which are beyond the ability of the Company to control or predict, could cause actual results to differ materially from those in its forward-looking statements. Additional information is included in the Company's filings with the Securities and Exchange Commission.



## **Financial Review**

# David Findlay President

# 1988-2008 – 21 Years of Record Earnings 2009-2010 – A Good Start!





# **Net Income and EPS**





2010 Net Income Growth 29%2010 Diluted EPS Growth 5%

# **Average Loans**





### Loan Breakdown\*





# **Average Deposits**





2010 Growth 14%

# Deposit Breakdown

#### **Cost of Deposits**





#### Net Interest Income





#### Non-Interest Income





(2) Excluding non-cash OTTI in 2010

2010 Growth 4%



# Non-Interest Expense







# **Efficiency Ratio**





- (1) Excluding impact of debt extinguishment cost of \$804,000
- (2) Excluding impact of retail card portfolio sale of \$863,000

# **Asset Quality**

#### Trends in NPA's vs. NCO's





# **Asset Quality**

#### Loan Loss Reserve Building





# **Asset Quality**

#### Charge Offs and Reserve Summary





#### **Paid Dividends Per Share**





Note - Split Adjusted - Paid Dividends

## **TARP Repayment**

- Repaid 100% of TARP on June 9, 2010
- Elected not to repurchase warrants from Treasury
- Pro forma capital ratios strong

# **Capital Structure**

| Key Ratios and Per Share Data    |         |  |
|----------------------------------|---------|--|
| Tangible Equity /Tangible Assets | 9.10%   |  |
| TCE /Tangible Assets             | 9.10%   |  |
| Tier