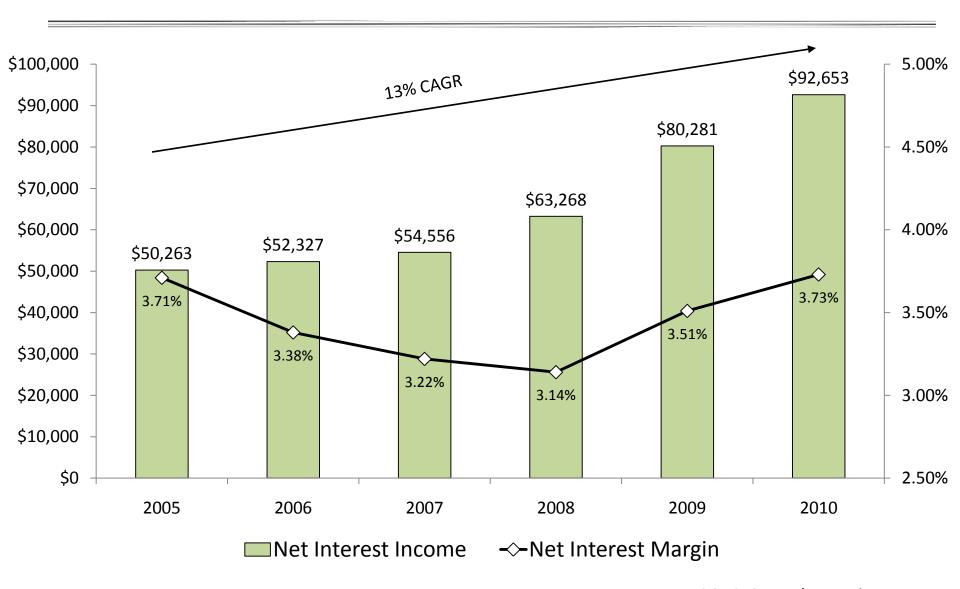

date, and the Company undertakes no obligation to update any statement in light of new information or future events.

A number of factors, many of which are beyond the ability of the Company to control or predict, could cause actual results to differ materially from those in its forward-looking statements. Additional information is included in the Company's filings with the Securities and Exchange Commission.



## **Financial Review**

# David Findlay President

# 1988-2008 – 21 Years of Record Earnings 2009-2010 – A Good Start!





# **Net Income and EPS**





2010 Net Income Growth 29%2010 Diluted EPS Growth 5%

# **Average Loans**





### Loan Breakdown\*





# **Average Deposits**





2010 Growth 14%

# Deposit Breakdown

#### **Cost of Deposits**





#### Net Interest Income





#### Non-Interest Income





(2) Excluding non-cash OTTI in 2010

2010 Growth 4%



# Non-Interest Expense







# **Efficiency Ratio**





- (1) Excluding impact of debt extinguishment cost of \$804,000
- (2) Excluding impact of retail card portfolio sale of \$863,000

# **Asset Quality**

#### Trends in NPA's vs. NCO's





# **Asset Quality**

#### Loan Loss Reserve Building





# **Asset Quality**

#### Charge Offs and Reserve Summary





#### **Paid Dividends Per Share**





Note - Split Adjusted - Paid Dividends

## **TARP Repayment**

- Repaid 100% of TARP on June 9, 2010
- Elected not to repurchase warrants from Treasury
- Pro forma capital ratios strong

# **Capital Structure**

| Key Ratios and Per Share Data    |         |  |
|----------------------------------|-------