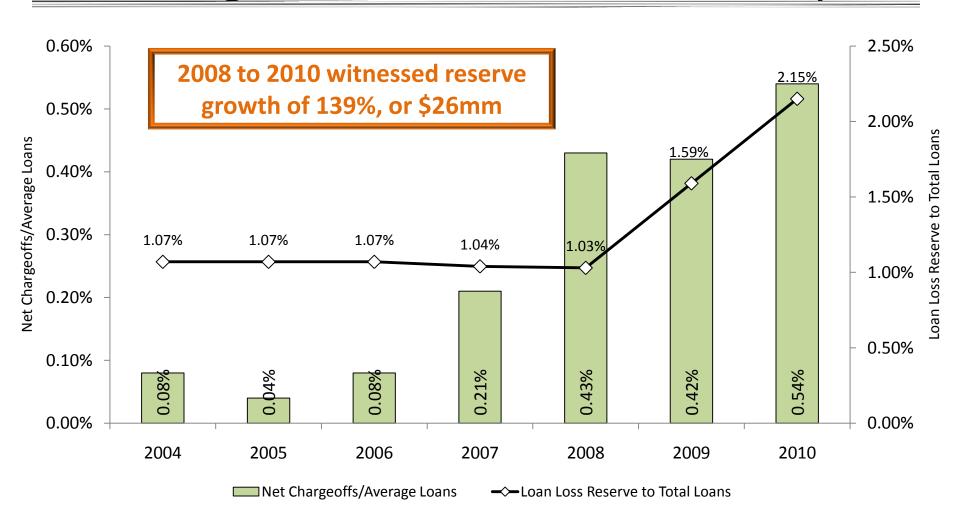

ndlay President

# 1988-2008 – 21 Years of Record Earnings 2009-2010 – A Good Start!





# **Net Income and EPS**





2010 Net Income Growth 29%2010 Diluted EPS Growth 5%

# **Average Loans**





### Loan Breakdown\*





# **Average Deposits**





2010 Growth 14%

# Deposit Breakdown

#### **Cost of Deposits**





#### Net Interest Income





#### Non-Interest Income





(2) Excluding non-cash OTTI in 2010

2010 Growth 4%



# Non-Interest Expense







# **Efficiency Ratio**





- (1) Excluding impact of debt extinguishment cost of \$804,000
- (2) Excluding impact of retail card portfolio sale of \$863,000

# **Asset Quality**

#### Trends in NPA's vs. NCO's





# **Asset Quality**

#### Loan Loss Reserve Building





# **Asset Quality**

#### Charge Offs and Reserve Summary





#### **Paid Dividends Per Share**





Note - Split Adjusted - Paid Dividends

## **TARP Repayment**

- Repaid 100% of TARP on June 9, 2010
- Elected not to repurchase warrants from Treasury
- Pro forma capital ratios strong

# **Capital Structure**

| Key Ratios and Per Share Data    |         |  |
|----------------------------------|---------|--|
| Tangible Equity /Tangible Assets | 9.10%   |  |
| TCE /Tangible Assets             | 9.10%   |  |
| Tier 1 Risk-Based                | 12.00%  |  |
| Total Risk-Based                 | 13.26%  |  |
| Leverage                         | 9.93%   |  |
| Book Value                       | \$15.28 |  |
| Tangible Book Value              | \$15.08 |  |

As of December 31, 2010





# Shareholder Value LKFN vs. "The Buyers"





**Lakeland Financi